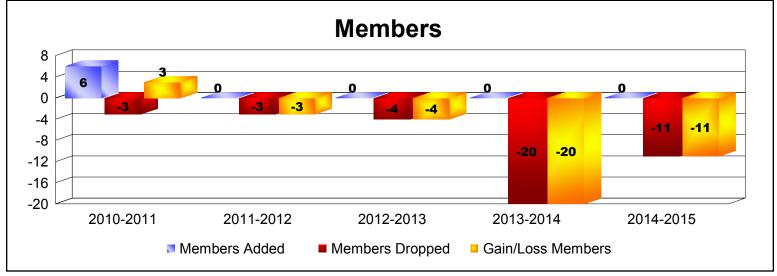

**Disbanded Districts**As of June 2015 Cumulative

| Year      | New<br>Clubs | Dropped<br>Clubs | Gain/<br>Loss<br>Clubs | New<br>Members | Charter<br>Members | Reinstate<br>Members | Transfer<br>Members | Total<br>Member<br>Added | Total<br>Members<br>Dropped | Gain/<br>Loss<br>Members |
|-----------|--------------|------------------|------------------------|----------------|--------------------|----------------------|---------------------|--------------------------|-----------------------------|--------------------------|
| 2010-2011 | 0            | -1               | -1                     | 6              | 0                  | 0                    | 0                   | 6                        | -3                          | 3                        |
| 2011-2012 | 0            | 0                | 0                      | 0              | 0                  | 0                    | 0                   | 0                        | -3                          | -3                       |
| 2012-2013 | 0            | 0                | 0                      | 0              | 0                  | 0                    | 0                   | 0                        | -4                          | -4                       |
| 2013-2014 | 0            | -1               | -1                     | 0              | 0                  | 0                    | 0                   | 0                        | -20                         | -20                      |
| 2014-2015 | 0            | -1               | -1                     | 0              | 0                  | 0                    | 0                   | 0                        | -11                         | -11                      |
| Average   | 0            | -1               | -1                     | 1              | 0                  | 0                    | 0                   | 1                        | -8                          | -7                       |