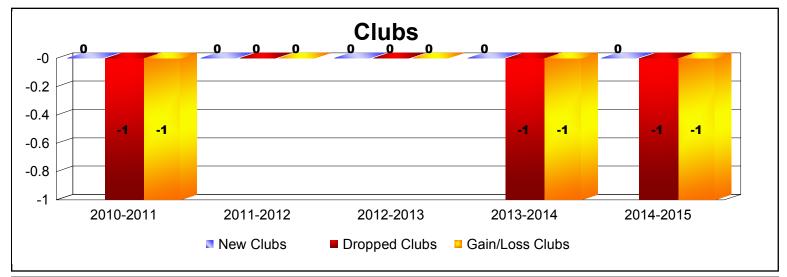

**Disbanded Districts**As of June 2015 Cumulative

| Year      | New<br>Clubs | Dropped<br>Clubs | Gain/<br>Loss<br>Clubs | New<br>Members | Charter<br>Members | Reinstate<br>Members | Transfer<br>Members | Total<br>Member<br>Added | Total<br>Members<br>Dropped | Gain/<br>Loss<br>Members |
|-----------|--------------|------------------|------------------------|----------------|--------------------|----------------------|---------------------|--------------------------|-----------------------------|--------------------------|
| 2010-2011 | 0            | -1               | -1                     | 6              | 0                  | 0                    | 0                   | 6                        | -3                          | 3                        |
| 2011-2012 | 0            | 0                | 0                      | 0              | 0                  | 0                    | 0                   | 0                        | -3                          | -3                       |
| 2012-2013 | 0            | 0                | 0                      | 0              | 0                  | 0                    | 0                   | 0                        | -4                          | -4                       |
| 2013-2014 | 0            | -1               | -1                     | 0              | 0                  | 0                    | 0                   | 0                        | -20                         | -20                      |
| 2014-2015 | 0            | -1               | -1                     | 0              | 0                  | 0                    | 0                   | 0                        | -11                         | -11                      |
| Average   | 0            | -1               | -1                     | 1              | 0                  | 0                    | 0                   | 1                        | -8                          | -7                       |